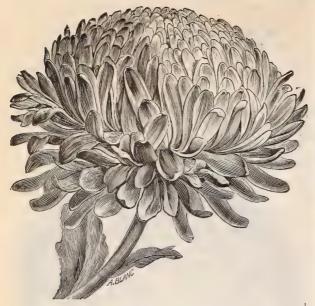

| \$1 00                                       |
|------|----------------------------------------------|
| . 25 | 90                                           |
| . 50 | 4 00                                         |
| . 50 | 3 00                                         |
| . 50 | 3 00                                         |
| 50   | 3 00                                         |
| 50   | 3 00                                         |
| . 50 | 3 00                                         |
| . 50 | 3 00                                         |
| . 40 | 2 00                                         |
|      | 50<br>50<br>50<br>50<br>50<br>50<br>50<br>50 |

We allow a discount of 33\frac{1}{3} % to Florists, on all packets and collections of Flower Seeds offered in our Retail Catalogue.



ASTER, PÆONY FLOWERED PERFECTION.

#### ASTERS—Continued.

Aster, Pæony Flowered Perfection. One of the most desirable for florists; very double, large, and finely shaped, the petals beautfully incurved. 1½ ft. (See cut).

|            | Trade pkt. | Per oz. |
|------------|------------|---------|
| White      | . 40       | \$2 00  |
| Pink       | . 40       | 2 00    |
| Crimson    | . 40       | 2 00    |
| Purple     |            | 2 00    |
| Light Blue | . 40       | 2 00    |
| Mixed      | . 30       | 1 50    |

Aster, Improved Victoria. A magnificent strain. Flowers large, beautifully imbricated and perfect in form. Excellent as a pot plant or for cutting.  $1\frac{1}{2}$  ft.

|          |                                   |     | Tra | de pkt       | . Per | oz. |
|---------